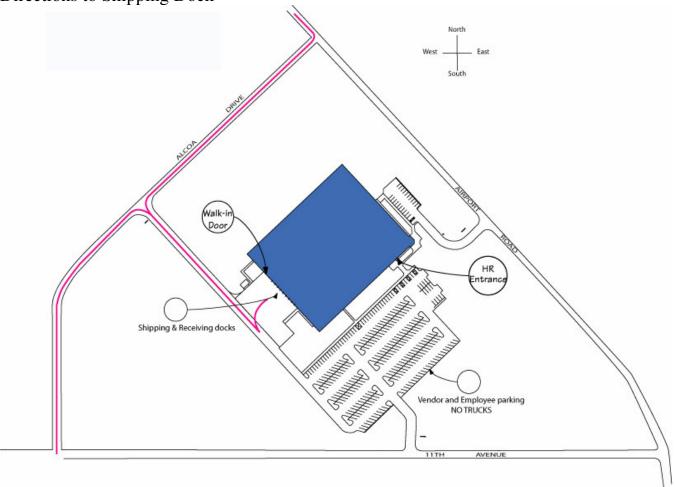

## If you are coming from Airport Rd.:

turn onto Alcoa Drive, which is between our building and Alcoa, and is marked with a Lowen Freight sign. You will pass a bunch of big cottonwood trees on your left and then, also on the left, will be the paved driveway into the freight area, marked as Lowen Freight. Look for the walk-in door marked "Receiving", just to the left of the 8 shipping dock doors.

## If you are coming from 11<sup>th</sup> St.:

turn onto Alcoa Drive which is marked with a Lowen Freight sign. Alcoa Drive curves to the right. You will see our building ahead on your right, and will make a right turn into the first paved driveway, marked as Lowen Freight. Look for the walk-in door marked "Receiving", just to the left of the 8 shipping dock doors.